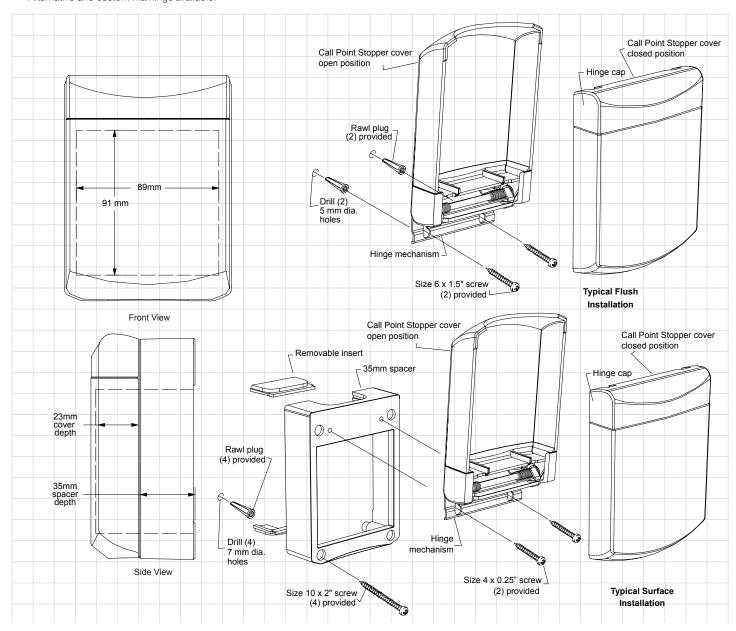

#### Installation

- A simple 4 fixing installation can retrofit over existing device.
- · Can accommodate flush or surface mounted applications.
- Polycarbonate tested -40°C (-40°F) to 49°C (120°F).

#### MODELS AVAILABLE

| STI-6930 | Call Point Stopper flush mount   |
|----------|----------------------------------|
| STI-6931 | Call Point Stopper surface mount |
|          | (includes 35mm spacer)           |

#### Accessories: STI-6903

35mm spacer (supplied with STI-6931)