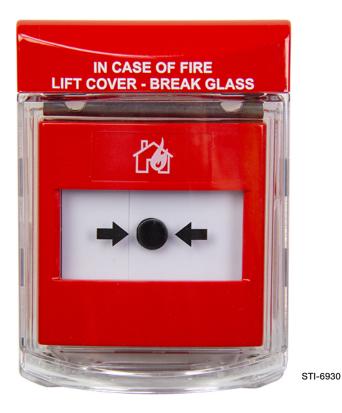

#### MODELS AVAILABLE

| STI-6930 | Call Point Stopper flush mount   |
|----------|----------------------------------|
| STI-6931 | Call Point Stopper surface mount |
|          | (includes 35mm spacer)           |

#### NB:

The Call Point Stopper is supplied in red with operating instructions: 'IN CASE OF FIRE - LIFT COVER BREAK GLASS'. Alternative and custom markings available.

Call Point Stopper colours available