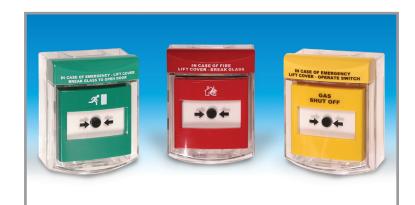

#### Options: COLOURS AVAILABLE

For green or yellow add -G or -Y
(e.g. STI-6930-G for Call Point Stopper flush mount in green)

#### NB:

The Call Point Stopper is supplied in red with operating instructions: 'IN CASE OF FIRE - LIFT COVER BREAK GLASS'. Alternative and custom markings available.

Call Point Stopper colours available